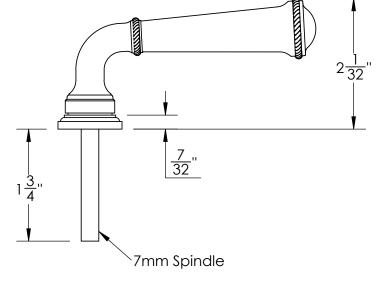

Shown above: 923-WMP-01 Other lever styles also available  $2\frac{3}{8}$ with

Comes standard with M5 X 25mm long screws