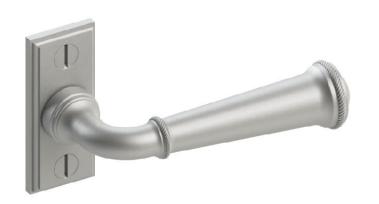

Shown above: 923-WMP-01 Other lever styles also available  $2\frac{3}{8}$ with

Comes standard with M5 X 25mm long screws

Comments:

TITLE:

**Window Multipoint** 

PART. NO.

923-WMP-01