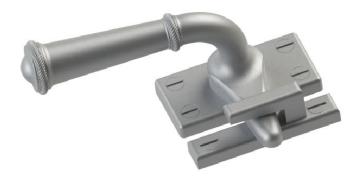

Shown above: 923-CASEMENT-LH Other lever styles also available

Comments:

TITLE:

Window Casement Left Hand

PART. NO.

923-CASEMENT-LH