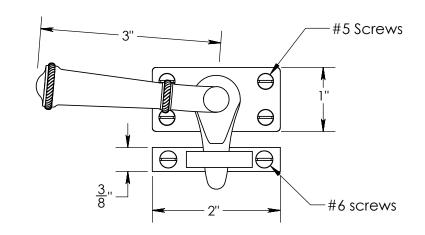

Shown above: 923-CASEMENT-LH Other lever styles also available

Unless Otherwise Specified:

Dimensions are in inches

All dimensions are from edge, theoretical sharp corner, or hole center.

|        | NAME | DATE       |  |
|--------|------|------------|--|
| Drawn: | AJE  | 10/08/2020 |  |
|        |      |            |  |

Comments:

TITLE:

Window Casement Left Hand

PART. NO.

923-CASEMENT-LH