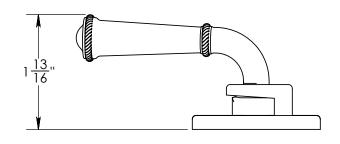

Shown above: 923-CASEMENT-LH Other lever styles also available

Comments:

TITLE:

Window Casement Left Hand

PART. NO.

923-CASEMENT-LH