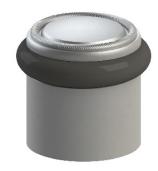

Comments:

TITLE:

Rosemont Collection Roped Door Stop

PART. NO.

922FDSM-1 & 922FDSM-2