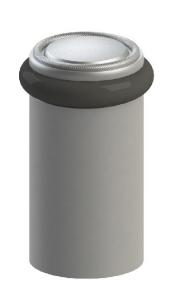

Comments:

TITLE:

Rosemont Collection Roped Door Stop

PART. NO.

922FDSM-1 & 922FDSM-2