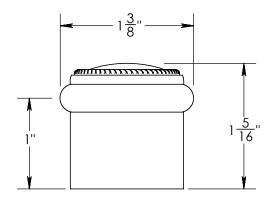

Comments:

TITLE:

Rosemont Collection Roped Door Stop

PART. NO.

922FDSM-1 & 922FDSM-2