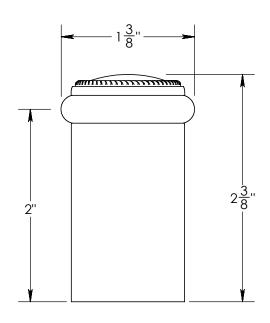

Comments:

TITLE:

Rosemont Collection Roped Door Stop

PART. NO.

922FDSM-1 & 922FDSM-2