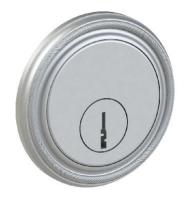

Collar adds 1/8" to required cylinders length







Merit Metal Products Inc. 242 Valley Road Warrington, PA 18976 P 215-343-2500 F 215-343-4839 The information contained in this drawing is the sole intellectual property of Merit Metal Products. Any reproduction in part or as a whole without the written permission of Merit Metal Products is prohibited.

Unless Otherwise Specified:

Dimensions are in inches

All dimensions are from edge, theoretical sharp corner, or hole center.

|        | NAME | DATE      |
|--------|------|-----------|
| Drawn: | AJE  | 9/30/2019 |

Comments:

TITLE:

Rosemont Collection Roped Cylinder Collar

PART. NO.

92259