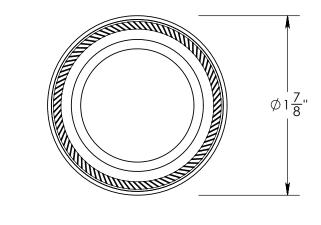

Unless Otherwise Specified:

Dimensions are in inches

All dimensions are from edge, theoretical sharp corner, or hole center.

|        | NAME | DATE      |
|--------|------|-----------|
| Drawn: | AJE  | 9/30/2019 |

Comments:

TITLE:

Rosemont Collection Roped Cylinder Collar

PART. NO.

92259