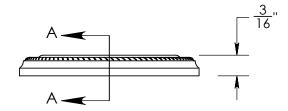

Collar adds 1/8" to required cylinders length

Merit Metal Products Inc. 242 Valley Road Warrington, PA 18976 P 215-343-2500 F 215-343-4839 The information contained in this drawing is the sole intellectual property of Merit Metal Products. Any reproduction in part or as a whole without the written permission of Merit Metal Products is prohibited.