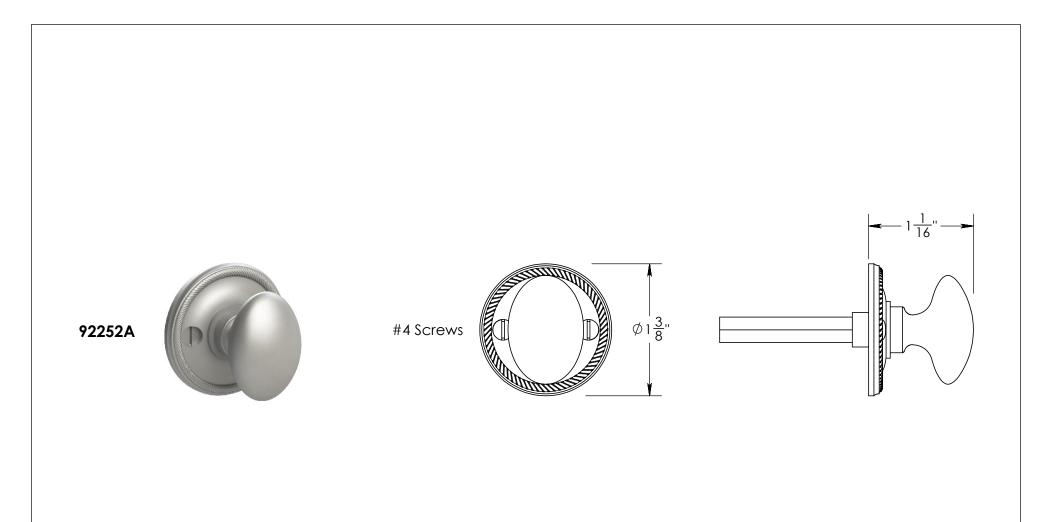

|                                                                                                       | The information contained                                                                                                                         |                                                       |           | NAME | DATE      | TITLE: | Becoment Cellection                        |
|-------------------------------------------------------------------------------------------------------|---------------------------------------------------------------------------------------------------------------------------------------------------|-------------------------------------------------------|-----------|------|-----------|--------|--------------------------------------------|
| MERIT                                                                                                 | The information contained<br>in this drawing is the sole<br>intellectual property of<br>Merit Metal Products. Any<br>reproduction in part or as a | Dimensions are in inches<br>a All dimensions are from | Drawn:    | AJE  | 9/30/2019 | ]      | Rosemont Collection                        |
|                                                                                                       |                                                                                                                                                   |                                                       | Comments: |      |           |        | Roped Oval Thumbturn<br>with 3/16" Spindle |
| EST. 1876                                                                                             | whole without the written<br>permission of Merit Metal                                                                                            |                                                       |           |      |           | PART.  | NO.                                        |
| Merit Metal Products Inc.<br>242 Valley Road<br>Warrington, PA 18976<br>P 215-343-2500 F 215-343-4839 | Products is prohibited.                                                                                                                           |                                                       |           |      |           |        | 92252A                                     |