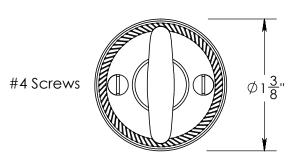

Comments:

Rosemont Collection
Roped Crescent Thumbturn
with 3/16" Spindle

PART. NO.

92250A