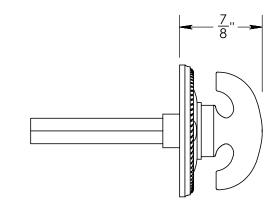

Comments:

Rosemont Collection
Roped Crescent Thumbturn
with 3/16" Spindle

PART. NO.

92250A