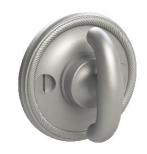

Comments:

Rosemont Collection
Roped Crescent Thumbturn
with 3/16" Spindle

PART. NO.

92250A