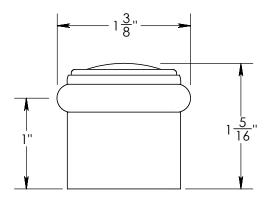

Comments:

TITLE:

Rosemont Collection Door Stop

PART. NO.

921FDSM-1 & 921FDSM-2