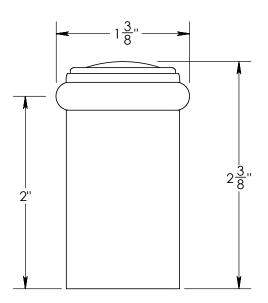

Comments:

TITLE:

Rosemont Collection Door Stop

PART. NO.

921FDSM-1 & 921FDSM-2