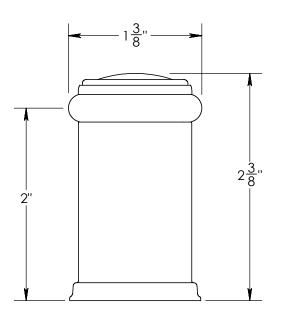

Comments:

TITLE:

Rosemont Collection Door Stop

PART. NO.

921FDS-1 & 921FDS-2