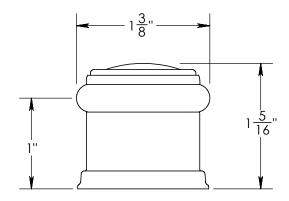

Comments:

TITLE:

Rosemont Collection Door Stop

PART. NO.

921FDS-1 & 921FDS-2