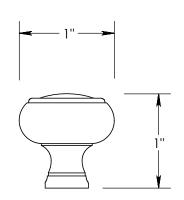

92170-1

92170-1.25

92170-1.5

Merit Metal Products Inc. 242 Valley Road Warrington, PA 18976 P 215-343-2500 F 215-343-4839 The information contained in this drawing is the sole intellectual property of Merit Metal Products. Any reproduction in part or as a whole without the written permission of Merit Metal Products is prohibited.

Comments:

TITLE:

Rosemont Collection Cabinet Knob

PART. NO.

92170-1 92170-1.25 92170-1.5