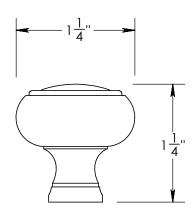

92170-1

92170-1.25

92170-1.5

Merit Metal Products Inc. 242 Valley Road Warrington, PA 18976 P 215-343-2500 F 215-343-4839 The information contained in this drawing is the sole intellectual property of Merit Metal Products. Any reproduction in part or as a whole without the written permission of Merit Metal Products is prohibited.

Comments:

TITLE:

Rosemont Collection Cabinet Knob

PART. NO.

92170-1 92170-1.25 92170-1.5