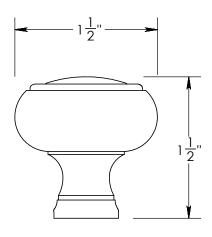

92170-1

92170-1.25

92170-1.5

Merit Metal Products Inc. 242 Valley Road Warrington, PA 18976 P 215-343-2500 F 215-343-4839 The information contained in this drawing is the sole intellectual property of Merit Metal Products. Any reproduction in part or as a whole without the written permission of Merit Metal Products is prohibited.

Comments:

TITLE:

Rosemont Collection Cabinet Knob

PART. NO.

92170-1 92170-1.25 92170-1.5