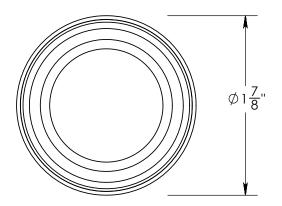

Collar adds 1/8" to required cylinders length



**SECTION A-A** 





Merit Metal Products Inc. 242 Valley Road Warrington, PA 18976 P 215-343-2500 F 215-343-4839 The information contained in this drawing is the sole intellectual property of Merit Metal Products. Any reproduction in part or as a whole without the written permission of Merit Metal Products is prohibited.

Unless Otherwise Specified:

Dimensions are in inches

All dimensions are from edge, theoretical sharp corner, or hole center.

|        | NAME | DATE      |
|--------|------|-----------|
| Drawn: | AJE  | 9/30/2019 |

Comments:

TITLE:

Rosemont Collection Cylinder Collar

PART. NO.

92159