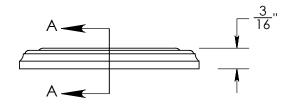

Collar adds 1/8" to required cylinders length

**SECTION A-A** 

Merit Metal Products Inc. 242 Valley Road Warrington, PA 18976 P 215-343-2500 F 215-343-4839 The information contained in this drawing is the sole intellectual property of Merit Metal Products. Any reproduction in part or as a whole without the written permission of Merit Metal Products is prohibited.