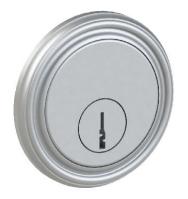

Collar adds 1/8" to required cylinders length



**SECTION A-A** 





Merit Metal Products Inc. 242 Valley Road Warrington, PA 18976 P 215-343-2500 F 215-343-4839 The information contained in this drawing is the sole intellectual property of Merit Metal Products. Any reproduction in part or as a whole without the written permission of Merit Metal Products is prohibited.

Unless Otherwise Specified:

Dimensions are in inches

All dimensions are from edge, theoretical sharp corner, or hole center.

|        | NAME | DATE      |
|--------|------|-----------|
| Drawn: | AJE  | 9/30/2019 |

Comments:

TITLE:

Rosemont Collection Cylinder Collar

PART. NO.

92159