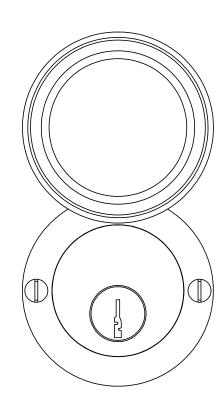

Collar adds 1/8" to required cylinder length







Merit Metal Products Inc. 242 Valley Road Warrington, PA 18976 P 215-343-2500 F 215-343-4839 The information contained in this drawing is the sole intellectual property of Merit Metal Products. Any reproduction in part or as a whole without the written permission of Merit Metal Products is prohibited.

#5 Screws

Unless Otherwise Specified:

Dimensions are in inches

All dimensions are from edge, theoretical sharp corner, or hole center.

|        | NAME | DATE      |
|--------|------|-----------|
| Drawn: | AJE  | 9/30/2019 |

Comments:

TITLE:

Rosemont Collection Cylinder Swivel Cover

PART. NO.

92158