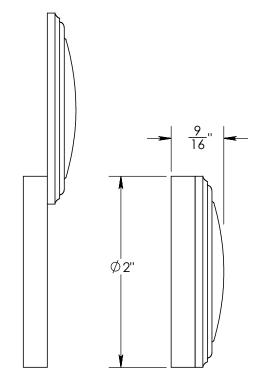

Collar adds 1/8" to required cylinder length

Merit Metal Products Inc. 242 Valley Road Warrington, PA 18976 P 215-343-2500 F 215-343-4839 The information contained in this drawing is the sole intellectual property of Merit Metal Products. Any reproduction in part or as a whole without the written permission of Merit Metal Products is prohibited.

#5 Screws

Unless Otherwise Specified:

Dimensions are in inches

All dimensions are from edge, theoretical sharp corner, or hole center.

|        | NAME | DATE      |
|--------|------|-----------|
| Drawn: | AJE  | 9/30/2019 |