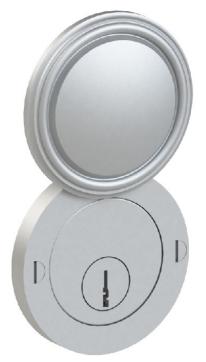

Collar adds 1/8" to required cylinder length







Merit Metal Products Inc. 242 Valley Road Warrington, PA 18976 P 215-343-2500 F 215-343-4839 The information contained in this drawing is the sole intellectual property of Merit Metal Products. Any reproduction in part or as a whole without the written permission of Merit Metal Products is prohibited.

#5 Screws

Unless Otherwise Specified:

Dimensions are in inches

All dimensions are from edge, theoretical sharp corner, or hole center.

|        | NAME | DATE      |
|--------|------|-----------|
| Drawn: | AJE  | 9/30/2019 |

Comments:

TITLE:

Rosemont Collection Cylinder Swivel Cover

PART. NO.

92158