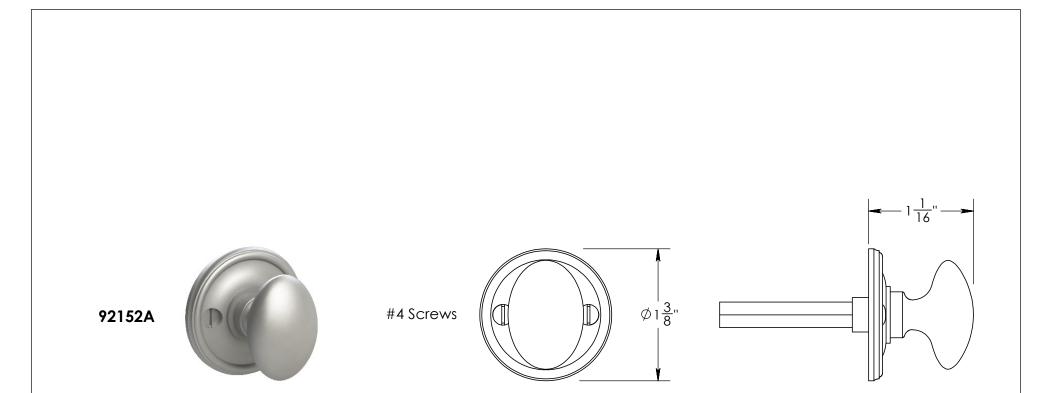

|                                                                                                       | The information contained                                                                                                                       | Unless Otherwise Specified:                                                                               |           | NAME | DATE      | TITLE:             | Rosemont Collection |  |
|-------------------------------------------------------------------------------------------------------|-------------------------------------------------------------------------------------------------------------------------------------------------|-----------------------------------------------------------------------------------------------------------|-----------|------|-----------|--------------------|---------------------|--|
|                                                                                                       | in this drawing is the sole                                                                                                                     |                                                                                                           | Drawn:    | AJE  | 9/30/2019 |                    | Oval Thumbturn      |  |
| EST. 1876                                                                                             | intellectual property of<br>Merit Metal Products. Any<br>reproduction in part or as a<br>whole without the written<br>permission of Merit Metal | Dimensions are in inches<br>All dimensions are from<br>edge, theoretical sharp<br>corner, or hole center. | Comments: |      |           | with 3/16" Spindle |                     |  |
|                                                                                                       |                                                                                                                                                 |                                                                                                           |           |      |           | Part. NO.          |                     |  |
| Merit Metal Products Inc.<br>242 Valley Road<br>Warrington, PA 18976<br>P 215-343-2500 F 215-343-4839 | Products is prohibited.                                                                                                                         |                                                                                                           |           |      |           |                    | 92152A              |  |