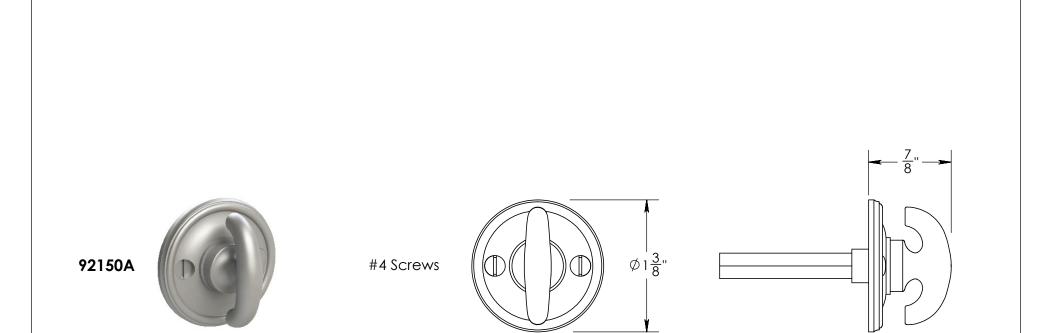

| LEDIT                                                                                                              | The information contained<br>in this drawing is the sole                                                                                                                   | Unless Otherwise Specified:                                                                               | Drawn:   | NAME<br>AJE | DATE<br>9/30/2019 | TITLE: | Rosemont Collection<br>Crescent Thumbturn |
|--------------------------------------------------------------------------------------------------------------------|----------------------------------------------------------------------------------------------------------------------------------------------------------------------------|-----------------------------------------------------------------------------------------------------------|----------|-------------|-------------------|--------|-------------------------------------------|
| EST. 1876<br>Merit Metal Products Inc.<br>242 Valley Road<br>Warrington, PA 18976<br>P 215-343-2500 F 215-343-4839 | intellectual property of<br>Merit Metal Products. Any<br>reproduction in part or as a<br>whole without the written<br>permission of Merit Metal<br>Products is prohibited. | Dimensions are in inches<br>All dimensions are from<br>edge, theoretical sharp<br>corner, or hole center. | Comments | s:          |                   | PART.  | with 3/16" Spindle                        |