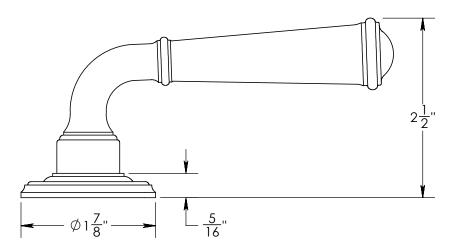

Comments:

Rosemont Collection 4-1/4" Lever & 1-7/8" Rose

PART. NO.

92100 92110 92120