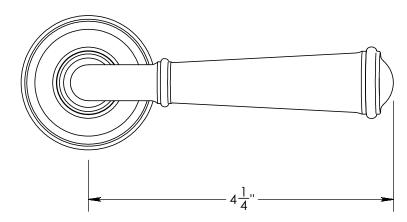

Comments:

Rosemont Collection 4-1/4" Lever & 1-7/8" Rose

PART. NO.

92100 92110 92120