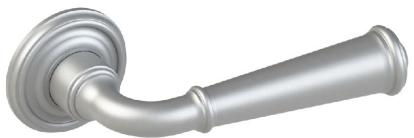

Comments:

Rosemont Collection 4-1/4" Lever & 1-7/8" Rose

PART. NO.

92100 92110 92120