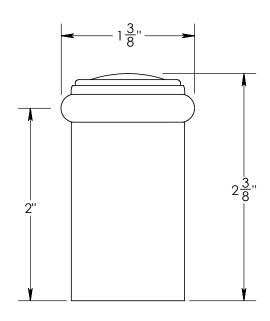

Comments:

TITLE:

Rosemont Collection Door Stop

PART. NO.

920FDSM-1 & 920FDSM-2

Unless Otherwise Specified:

Dimensions are in inches

All dimensions are from edge, theoretical sharp corner, or hole center.

|        | NAME | DATE      |
|--------|------|-----------|
| Drawn: | AJE  | 9/30/2019 |