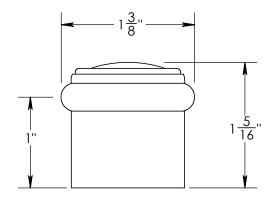

Comments:

TITLE:

Rosemont Collection Door Stop

PART. NO.

920FDSM-1 & 920FDSM-2

Unless Otherwise Specified:

Dimensions are in inches

All dimensions are from edge, theoretical sharp corner, or hole center.

|        | NAME | DATE      |
|--------|------|-----------|
| Drawn: | AJE  | 9/30/2019 |