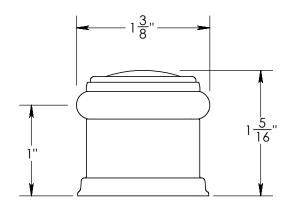

920FDS-2

Merit Metal Products Inc. 242 Valley Road Warrington, PA 18976 P 215-343-2500 F 215-343-4839 The information contained in this drawing is the sole intellectual property of Merit Metal Products. Any reproduction in part or as a whole without the written permission of Merit Metal Products is prohibited.

Comments:

TITLE:

Rosemont Collection Door Stop

PART. NO.

920FDS-1 & 920FDS-2