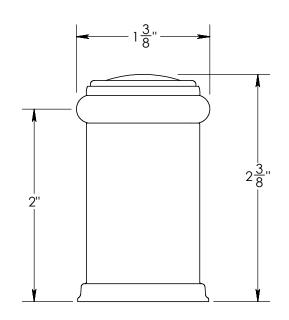

920FDS-2

Merit Metal Products Inc. 242 Valley Road Warrington, PA 18976 P 215-343-2500 F 215-343-4839 The information contained in this drawing is the sole intellectual property of Merit Metal Products. Any reproduction in part or as a whole without the written permission of Merit Metal Products is prohibited.

Comments:

TITLE:

Rosemont Collection Door Stop

PART. NO.

920FDS-1 & 920FDS-2