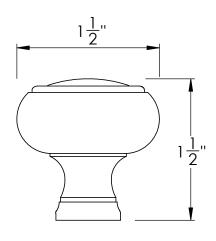

92070-1.25

92070-1.5

Merit Metal Products Inc. 242 Valley Road Warrington, PA 18976 P 215-343-2500 F 215-343-4839 The information contained in this drawing is the sole intellectual property of Merit Metal Products. Any reproduction in part or as a whole without the written permission of Merit Metal Products is prohibited.

Comments:

TITLE:

Rosemont Collection Cabinet Knob

PART. NO.

92070-1 92070-1.25 92070-1.5