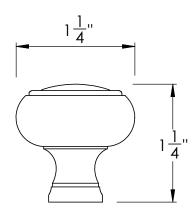

92070-1.25

92070-1.5

Merit Metal Products Inc. 242 Valley Road Warrington, PA 18976 P 215-343-2500 F 215-343-4839 The information contained in this drawing is the sole intellectual property of Merit Metal Products. Any reproduction in part or as a whole without the written permission of Merit Metal Products is prohibited.

Comments:

TITLE:

Rosemont Collection Cabinet Knob

PART. NO.

92070-1 92070-1.25 92070-1.5