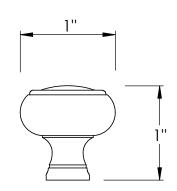

92070-1.25

92070-1.5

Merit Metal Products Inc. 242 Valley Road Warrington, PA 18976 P 215-343-2500 F 215-343-4839 The information contained in this drawing is the sole intellectual property of Merit Metal Products. Any reproduction in part or as a whole without the written permission of Merit Metal Products is prohibited.

Comments:

TITLE:

Rosemont Collection Cabinet Knob

PART. NO.

92070-1 92070-1.25 92070-1.5