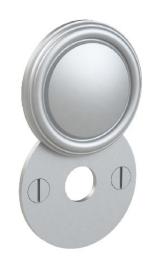

Comments:

Rosemont Collection
Emergency Key Escutcheon
with Swivel Cover

PART. NO.

92065A