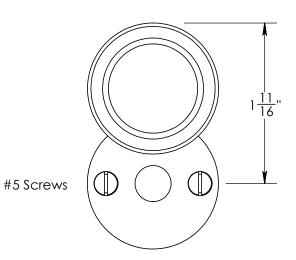

Unless Otherwise Specified:

Dimensions are in inches

All dimensions are from edge, theoretical sharp corner, or hole center.

|        | NAME | DATE      |
|--------|------|-----------|
| Drawn: | AJE  | 9/30/2019 |
|        |      |           |

Comments:

Rosemont Collection
Emergency Key Escutcheon
with Swivel Cover

PART. NO.

92065A