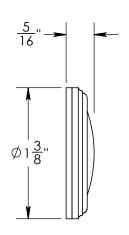

Unless Otherwise Specified:

Dimensions are in inches

All dimensions are from edge, theoretical sharp corner, or hole center.

|        | NAME | DATE      |
|--------|------|-----------|
| Drawn: | AJE  | 9/30/2019 |
|        |      |           |

Comments:

Rosemont Collection
Emergency Key Escutcheon
with Swivel Cover

PART. NO.

92065A