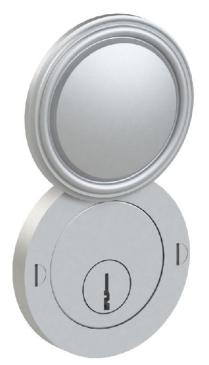

Collar adds 1/8" to required cylinder length







Merit Metal Products Inc. 242 Valley Road Warrington, PA 18976 P 215-343-2500 F 215-343-4839 The information contained in this drawing is the sole intellectual property of Merit Metal Products. Any reproduction in part or as a whole without the written permission of Merit Metal Products is prohibited.

#5 Screws

Unless Otherwise Specified:

Dimensions are in inches

All dimensions are from edge, theoretical sharp corner, or hole center.

|        | NAME | DATE      |
|--------|------|-----------|
| Drawn: | AJE  | 9/30/2019 |
|        |      |           |

Comments:

TITLE:

Rosemont Collection Cylinder Swivel Cover

PART. NO.

92058