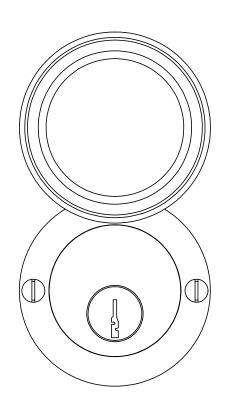

Collar adds 1/8" to required cylinder length







Merit Metal Products Inc. 242 Valley Road Warrington, PA 18976 P 215-343-2500 F 215-343-4839 The information contained in this drawing is the sole intellectual property of Merit Metal Products. Any reproduction in part or as a whole without the written permission of Merit Metal Products is prohibited.

#5 Screws

Unless Otherwise Specified:

Dimensions are in inches

All dimensions are from edge, theoretical sharp corner, or hole center.

|        | NAME | DATE      |
|--------|------|-----------|
| Drawn: | AJE  | 9/30/2019 |
|        |      |           |

Comments:

TITLE:

Rosemont Collection Cylinder Swivel Cover

PART. NO.

92058