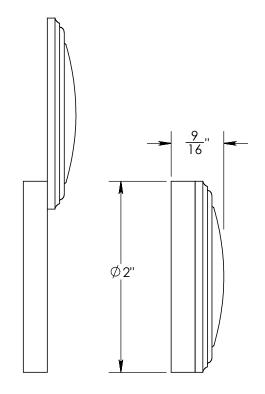

Collar adds 1/8" to required cylinder length

Merit Metal Products Inc. 242 Valley Road Warrington, PA 18976 P 215-343-2500 F 215-343-4839 The information contained in this drawing is the sole intellectual property of Merit Metal Products. Any reproduction in part or as a whole without the written permission of Merit Metal Products is prohibited.

#5 Screws

Unless Otherwise Specified:

Dimensions are in inches

All dimensions are from edge, theoretical sharp corner, or hole center.

|        | NAME | DATE      |
|--------|------|-----------|
| Drawn: | AJE  | 9/30/2019 |
|        |      |           |