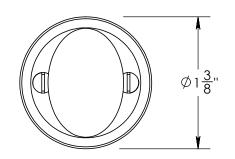

Comments:

Rosemont Collection
Oval Thumbturn
with 3/16" Spindle

PART. NO.

92052A