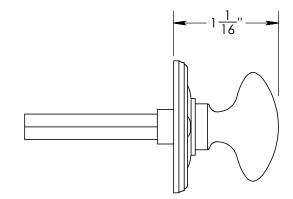

Comments:

Rosemont Collection
Oval Thumbturn
with 3/16" Spindle

PART. NO.

92052A