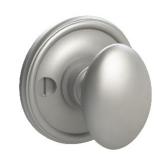

Comments:

Rosemont Collection
Oval Thumbturn
with 3/16" Spindle

PART. NO.

92052A