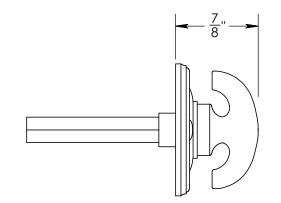

Unless Otherwise Specified:

Dimensions are in inches

All dimensions are from edge, theoretical sharp corner, or hole center.

|        | NAME | DATE      |
|--------|------|-----------|
| Drawn: | AJE  | 9/30/2019 |
|        |      |           |

Comments:

Rosemont Collection Crescent Thumbturn with 3/16" Spindle

PART. NO.

92050A