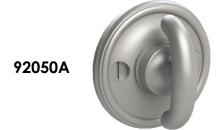

Comments:

Rosemont Collection Crescent Thumbturn with 3/16" Spindle

PART. NO.

92050A