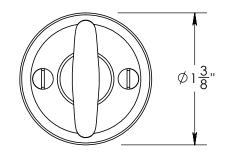

Unless Otherwise Specified:

Dimensions are in inches

All dimensions are from edge, theoretical sharp corner, or hole center.

|        | NAME | DATE      |
|--------|------|-----------|
| Drawn: | AJE  | 9/30/2019 |
|        |      |           |

Comments:

Rosemont Collection Crescent Thumbturn with 3/16" Spindle

PART. NO.

92050A