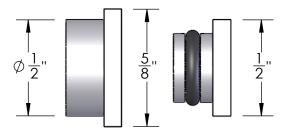

Merit Metal Products Inc. 242 Valley Road Warrington, PA 18976 P 215-343-2500 F 215-343-4839

UNLESS OTHERWISE SPECIFIED:

DIMENSIONS ARE IN INCHES TOLERANCES: xx ± .01" ANGULAR: ±.5°

ALL DIMENSIONS FROM EDGE, THEORETICAL SHARP CORNER, OR HOLE CENTER

SCALE: 2:1

MATERIAL:

**BRASS** 

|           | NAME | DATE    |
|-----------|------|---------|
| DRAWN     | JHR  | 1/19/15 |
| MGT APPR. |      |         |

COMMENTS:

TITLE:

Square Emergency Key Plug and Backplate