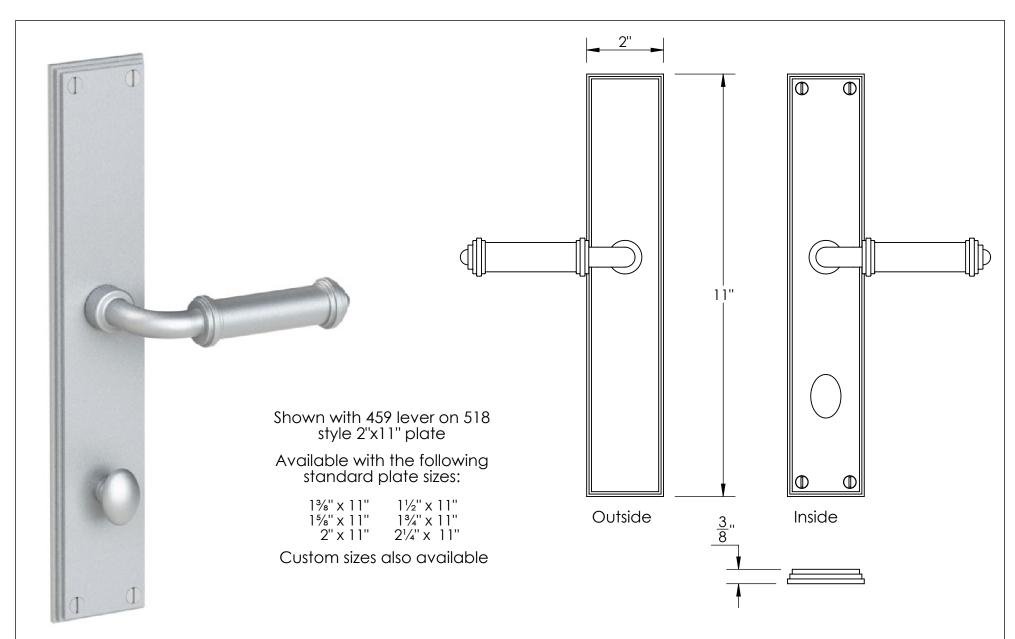

Comments:

Part numbers configured at time of order TITLE:

American Patio
Function Multipoint
Lever High

PART. NO.

459-7-2-22-11