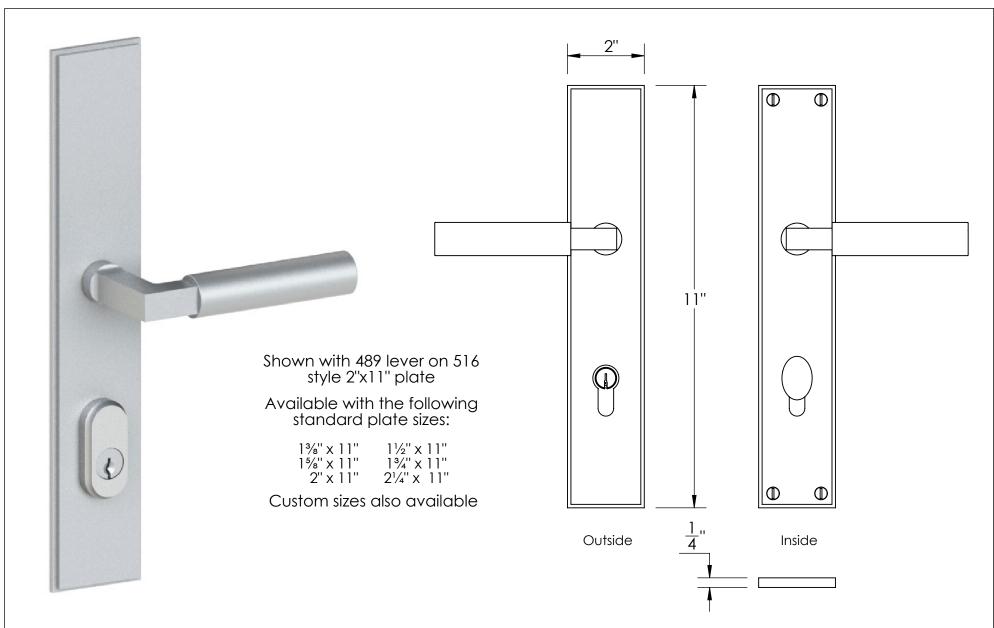

Comments:

Part numbers configured at time of order TITLE:

Euro Entrance Function Multipoint

PART. NO.

489-5-2-01-11