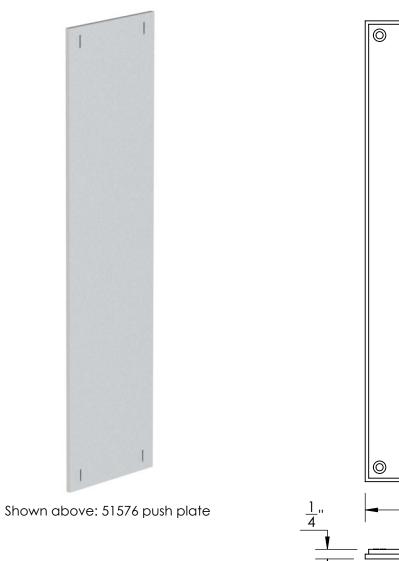

Push plates available in the following standard sizes:

51571 - 21/4" X 7"

51572 - 2¾" X 10"

51573 - 2½" X 10"

51574 - 3" X 19"

51575 - 2" X 11"

51576 - 3" X 12"

Custom sizes also available

Comments:

\_ TITLE:

1/8" Slab Push Plate

0

0

12"

PART. NO.

51576