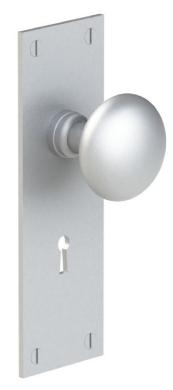

Please specify lock and knob/lever design

Shown above: 51541 escutcheon plate with 47134 knob

Merit Metal Products Inc. 242 Valley Road Warrington, PA 18976 P 215-343-2500 F 215-343-4839 The information contained in this drawing is the sole intellectual property of Merit Metal Products. Any reproduction in part or as a whole without the written permission of Merit Metal Products is prohibited.