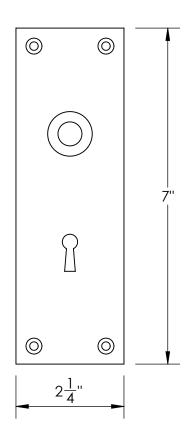

Escutcheon plates available for all lock configurations in the following standard sizes:

51541 - 21/4" X 7"

51542 - 23/4" X 10"

51543 - 21/2" X 10"

51544 - 3" X 19"

51545 - 2" X 11"

51546 - 3" X 12"

Custom sizes also available

Comments:

TITLE:

1/8" Slab Bit Key Escutcheon Plate

PART. NO.

51541