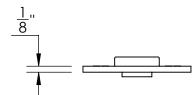

Escutcheon plates available for all lock configurations in the following standard sizes:

51541 - 21/4" X 7"

51542 - 23/4" X 10"

51543 - 21/2" X 10"

51544 - 3" X 19"

51545 - 2" X 11"

51546 - 3" X 12"

Custom sizes also available

Please specify lock and knob/lever design



Shown above: 51541 escutcheon plate with 47134 knob







Merit Metal Products Inc. 242 Valley Road Warrington, PA 18976 P 215-343-2500 F 215-343-4839 The information contained in this drawing is the sole intellectual property of Merit Metal Products. Any reproduction in part or as a whole without the written permission of Merit Metal Products is prohibited.

Unless Otherwise Specified:

Dimensions are in inches

All dimensions are from edge, theoretical sharp corner, or hole center.

|        | NAME | DATE    |
|--------|------|---------|
| Drawn: | SKP  | 1/20/15 |
|        |      |         |

Comments:

TITLE:

1/8" Slab Bit Key Escutcheon Plate

PART. NO.

51541