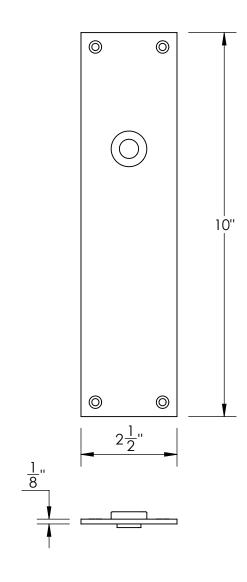

Escutcheon plates available for all lock configurations in the following standard sizes:

51531 - 21/4" X 7"

51532 - 23/4" X 10"

51533 - 21/2" X 10"

51534 - 3" X 19"

51535 - 2" X 11"

51536 - 3" X 12"

Custom sizes also available

Unless Otherwise Specified:

Dimensions are in inches

All dimensions are from edge, theoretical sharp corner, or hole center.

|        | NAME | DATE    |
|--------|------|---------|
| Drawn: | SKP  | 1/20/15 |
|        |      |         |

Comments:

1/8" Slab
Blank Escutcheon Plate

PART. NO.

51533