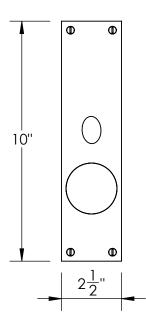

Unless Otherwise Specified:

Dimensions are in inches

All dimensions are from edge, theoretical sharp corner, or hole center.

|        | NAME | DATE    |
|--------|------|---------|
| Drawn: | SKP  | 1/20/15 |
|        |      |         |

Comments:

TITLE:

1/4" Thick Slab Grip Handle Entry Set

PART. NO.

51400 (Includes Lock) 51499 (No Lock)