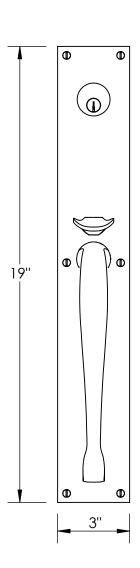

Comments:

TITLE:

1/4" Thick Slab Grip Handle Entry Set

PART. NO.

51400 (Includes Lock) 51499 (No Lock)