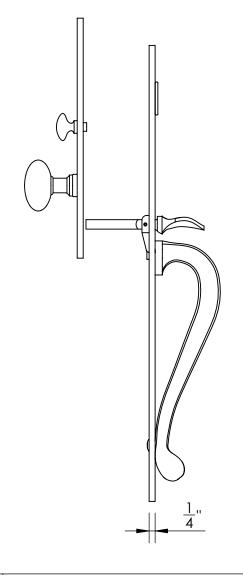

Comments:

TITLE:

1/4" Thick Slab Grip Handle Entry Set

PART. NO.

51400 (Includes Lock) 51499 (No Lock)