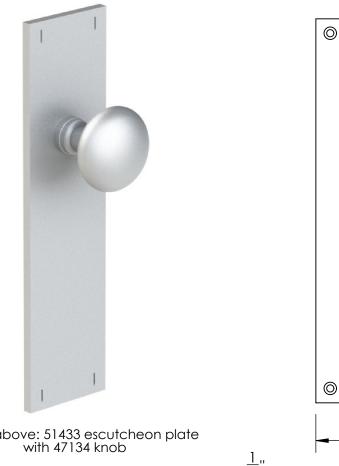

Escutcheon plates available for all lock configurations in the following standard sizes:

51431 - 21/4" X 7"

51431 - 23/4" X 10"

51433 - 2½" X 10"

51434 - 3" X 19"

51435 - 2" X 11"

51436 - 3" X 12"

Custom sizes also available

Please specify lock and knob/lever design

Shown above: 51433 escutcheon plate with 47134 knob

0

Merit Metal Products Inc. 242 Valley Road Warrington, PA 18976 P 215-343-2500 F 215-343-4839

The information contained in this drawing is the sole intellectual property of Merit Metal Products. Any reproduction in part or as a whole without the written permission of Merit Metal Products is prohibited.