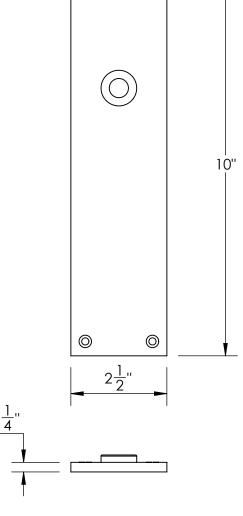

Escutcheon plates available for all lock configurations in the following standard sizes:

51431 - 21/4" X 7"

51431 - 23/4" X 10"

51433 - 2½" X 10"

51434 - 3" X 19"

51435 - 2" X 11"

51436 - 3" X 12"

Custom sizes also available

Unless Otherwise Specified:

Dimensions are in inches

All dimensions are from edge, theoretical sharp corner, or hole center.

|        | NAME | DATE    |
|--------|------|---------|
| Drawn: | SKP  | 1/20/15 |
|        |      |         |

Comments:

TITLE:

1/4" Slab Blank Escutcheon Plate

PART. NO.

51433