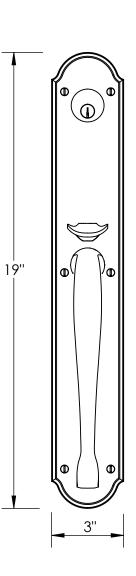

Comments:

Decorative Scalloped
Grip Handle Entry Set

PART. NO.

51100 (Includes Lock) 51199 (No Lock)