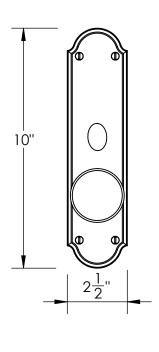

Unless Otherwise Specified:

Dimensions are in inches

All dimensions are from edge, theoretical sharp corner, or hole center.

|        | NAME | DATE    |
|--------|------|---------|
| Drawn: | SKP  | 1/20/15 |
|        |      |         |