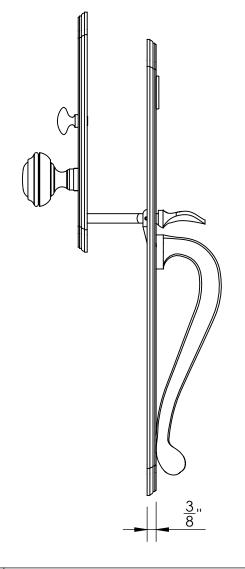

Comments:

Decorative Scalloped
Grip Handle Entry Set

PART. NO.

51100 (Includes Lock) 51199 (No Lock)