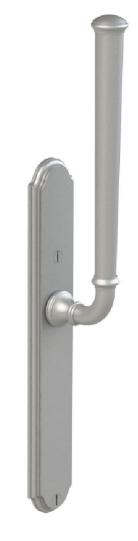

Shown with 484 lever and decorative scalloped edge detail Other levers and plate styles also available

MERIT EST. 1876

Merit Metal Products Inc. 242 Valley Road Warrington, PA 18976 P 215-343-2500 F 215-343-4839 The information contained in this drwaing is the sole intellectual property of Merit Metal Products. Any reproduction in part or as a whole without the written permission of Merit Metal Products is prohibited.

COMMENTS:

TITLE:

511 Style Lift & Slide with 484 Style Lever

PART. NO.

511-LNS-1