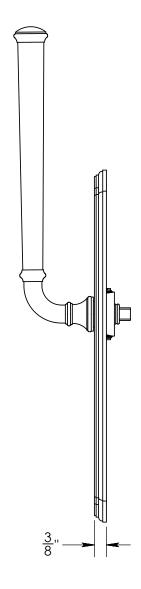

Unless Otherwise Specified:

Dimensions are in inches

All dimensions are from edge, theoretical sharp corner, or hole center.

|           | NAME | DATE   |
|-----------|------|--------|
| DRAWN     | AJC  | 6/5/17 |
| MGT APPR. |      |        |

COMMENTS:

TITLE:

511 Style Lift & Slide with 484 Style Lever

PART. NO.

511-LNS-1