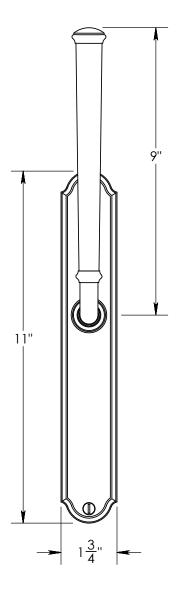

Unless Otherwise Specified:

Dimensions are in inches

All dimensions are from edge, theoretical sharp corner, or hole center.

|           | NAME | DATE   |
|-----------|------|--------|
| DRAWN     | AJC  | 6/5/17 |
| MGT APPR. |      |        |

COMMENTS:

TITLE:

511 Style Lift & Slide with 484 Style Lever

PART. NO.

511-LNS-1