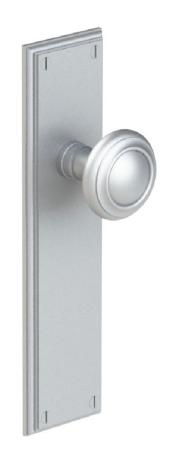

Please specify lock and knob/lever design

Shown above: 51033 escutcheon plate with 47533 knob

Merit Metal Products Inc. 242 Valley Road Warrington, PA 18976 P 215-343-2500 F 215-343-4839 The information contained in this drawing is the sole intellectual property of Merit Metal Products. Any reproduction in part or as a whole without the written permission of Merit Metal Products is prohibited.