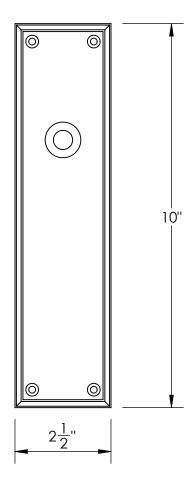

Escutcheon plates available for all lock configurations in the following standard sizes:

51031 - 21/4" X 7"

51032 - 2¾" X 10"

51033 - 2½" X 10"

51034 - 3" X 19"

51035 - 2" X 11"

51036 - 3" X 12"

Custom sizes also available

Comments:

I TITLE:

Decorative Rectangular
Blank Escutcheon Plate

PART. NO.

51033