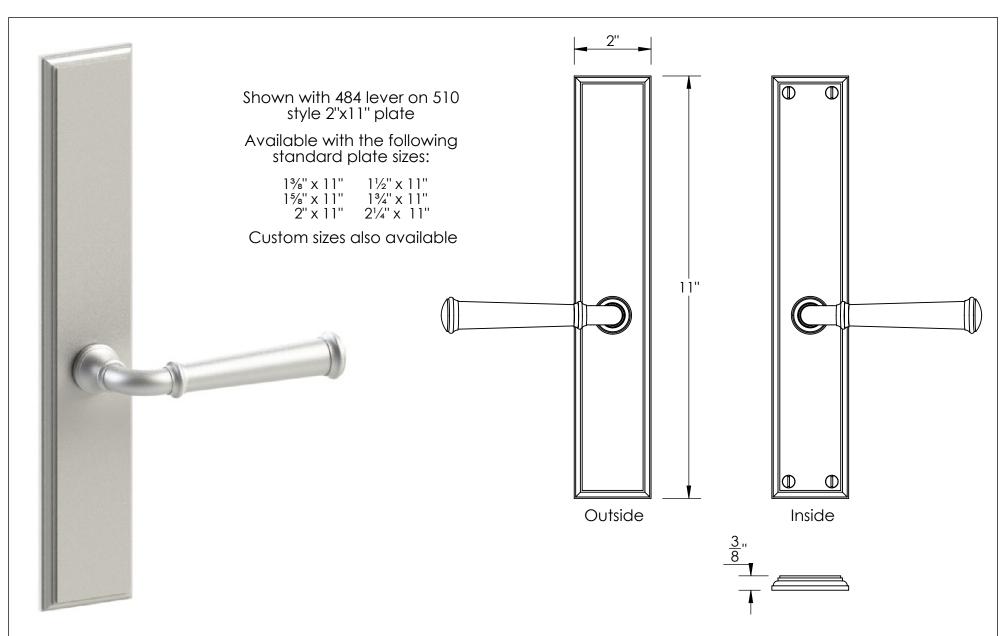

Comments:

Part numbers configured at time of order American Active/Dummy
Function Multipoint
Lever Low

PART. NO.

484-2-4-15-11