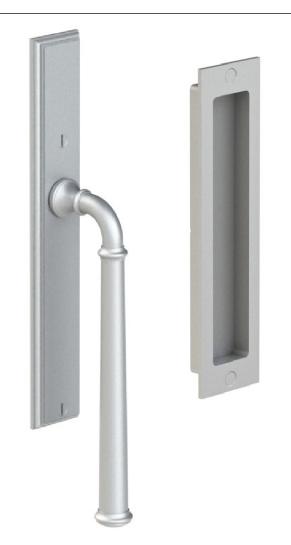

Shown with 484 lever and decorative edge detail Other levers and plate styles also available

Inside Lever

Outside Flush Pull

Merit Metal Products Inc. 242 Valley Road Warrington, PA 18976 P 215-343-2500 F 215-343-4839 The information contained in this drawing is the sole intellectual property of Merit Metal Products. Any reproduction in part or as a whole without the written permission of Merit Metal Products is prohibited.

Comments:

510 Style Lift & Slide with 484 Style Lever and Flush Pull

PART. NO.

510-LNS-2