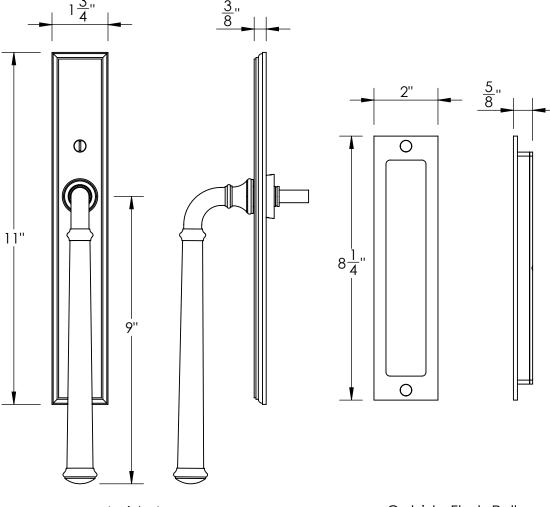

Shown with 484 lever and decorative edge detail Other levers and plate styles also available

Inside Lever

Outside Flush Pull

Merit Metal Products Inc. 242 Valley Road Warrington, PA 18976 P 215-343-2500 F 215-343-4839 The information contained in this drawing is the sole intellectual property of Merit Metal Products. Any reproduction in part or as a whole without the written permission of Merit Metal Products is prohibited.

Unless Otherwise Specified:

Dimensions are in inches

All dimensions are from edge, theoretical sharp corner, or hole center.

|        | NAME | DATE    |
|--------|------|---------|
| Drawn: | JHR  | 1/20/15 |
|        |      |         |

Comments:

510 Style Lift & Slide with 484 Style Lever and Flush Pull

PART. NO.

510-LNS-2