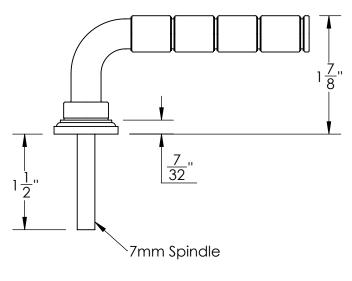

Shown above: 503-WMP-01 Other lever styles also available

Comes standard with M5 X 25mm long screws