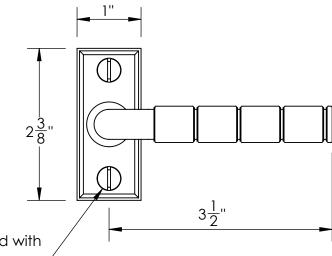

## Available Backplate Styles:

-00 standard 1" x 2 3/8" -01 decorative 1" x 2 3/8"

Merit Metal Products Inc. 242 Valley Road Warrington, PA 18976 P 215-343-2500 F 215-343-4839 The information contained in this drawing is the sole intellectual property of Merit Metal Products. Any reproduction in part or as a whole without the written permission of Merit Metal Products is prohibited.

Unless Otherwise Specified:

Dimensions are in inches

All dimensions are from edge, theoretical sharp corner, or hole center.

|        | NAME | DATE    |
|--------|------|---------|
| Drawn: | SKP  | 1/20/15 |
|        |      |         |