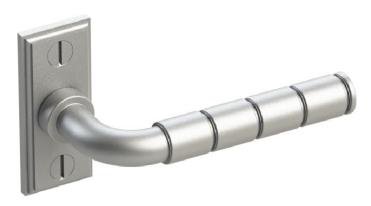

Shown above: 503-WMP-01 Other lever styles also available

Comes standard with M5 X 25mm long screws