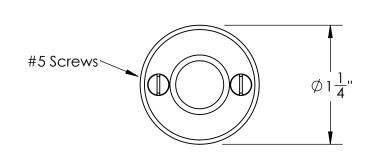

50261

Merit Metal Products Inc. 242 Valley Road Warrington, PA 18976 P 215-343-2500 F 215-343-4839 The information contained in this drawing is the sole intellectual property of Merit Metal Products. Any reproduction in part or as a whole without the written permission of Merit Metal Products is prohibited.