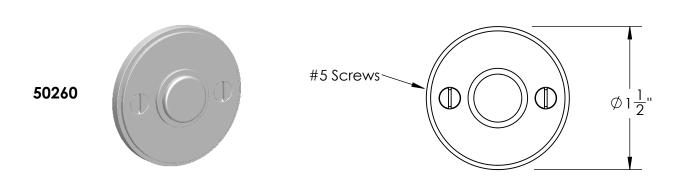

Comments:

Ardmore Collection Emergency Key Escutcheon with Plug

PART. NO.

50260 & 50261