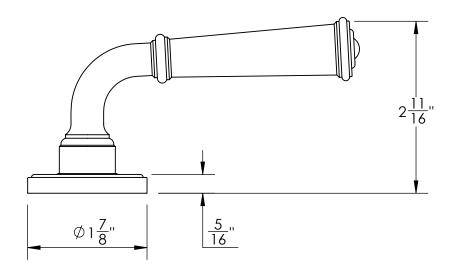

Comments:

TITLE:

Ardmore Collection 4 3/8" Lever & 1 7/8" Rose

PART. NO.

50100 50110

50120