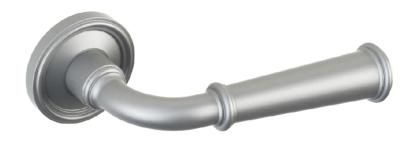

Comments:

TITLE:

Ardmore Collection 4 3/8" Lever & 1 7/8" Rose

PART. NO.

50100 50110

50120