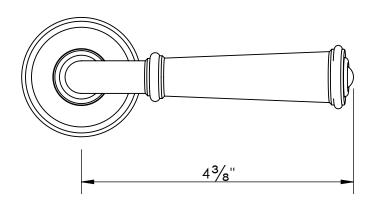

Comments:

TITLE:

Ardmore Collection 4 3/8" Lever & 1 7/8" Rose

PART. NO.

50100 50110

50120