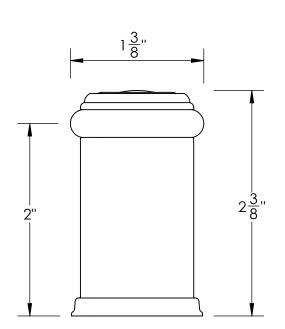

Unless Otherwise Specified:

Dimensions are in inches

All dimensions are from edge, theoretical sharp corner, or hole center.

|        | NAME | DATE    |
|--------|------|---------|
| Drawn: | JHR  | 1/20/15 |
|        |      |         |

Comments:

TITLE:

**Ardmore Collection Door Stop** 

PART. NO.

499FDS-1 & 499FDS-2