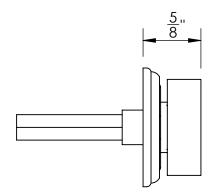

Comments:

Ardmore Collection
Rectangular Thumbturn
with 3/16" Spindle

PART. NO.

49956REC & 49957REC