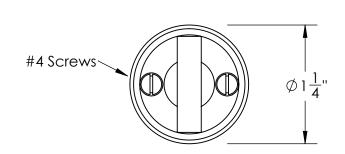

Comments:

Ardmore Collection
Rectangular Thumbturn
with 3/16" Spindle

PART. NO.

49956REC & 49957REC