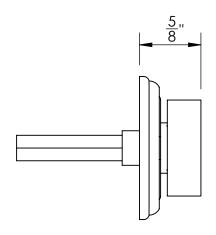

Comments:

Ardmore Collection
Rectangular Thumbturn
with 3/16" Spindle

PART. NO.

49956REC & 49957REC