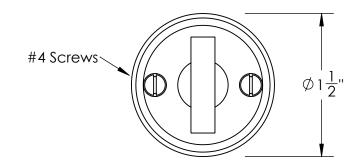

Comments:

Ardmore Collection
Rectangular Thumbturn
with 3/16" Spindle

PART. NO.

49956REC & 49957REC