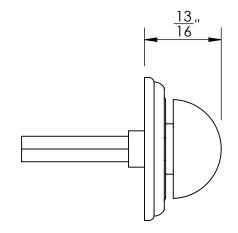

Unless Otherwise Specified:

Dimensions are in inches

All dimensions are from edge, theoretical sharp corner, or hole center.

|        | NAME | DATE    |
|--------|------|---------|
| Drawn: | JHR  | 1/20/15 |
|        |      |         |

Comments:

Ardmore Collection Modern Thumbturn with 3/16" Spindle

PART. NO.

49956 & 49957