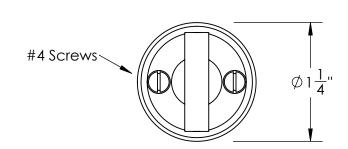

Comments:

Ardmore Collection Modern Thumbturn with 3/16" Spindle

PART. NO.

49956 & 49957