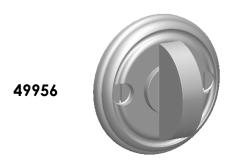

Comments:

Ardmore Collection Modern Thumbturn with 3/16" Spindle

PART. NO.

49956 & 49957