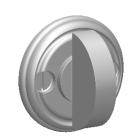

Comments:

Ardmore Collection Modern Thumbturn with 3/16" Spindle

PART. NO.

49956 & 49957