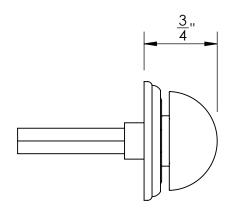

Comments:

Ardmore Collection Modern Thumbturn with 3/16" Spindle

PART. NO.

49956 & 49957