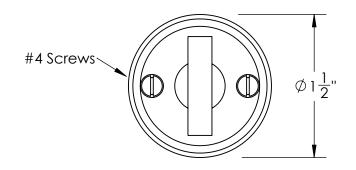

Unless Otherwise Specified:

Dimensions are in inches

All dimensions are from edge, theoretical sharp corner, or hole center.

|        | NAME | DATE    |
|--------|------|---------|
| Drawn: | JHR  | 1/20/15 |
|        |      |         |

Comments:

Ardmore Collection Modern Thumbturn with 3/16" Spindle

PART. NO.

49956 & 49957