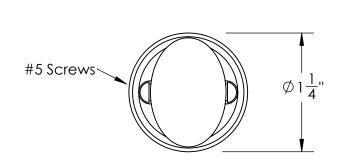

Comments:

Ardmore Collection
Oval Thumbturn
with 3/16" Spindle

PART. NO.

49952 & 49953