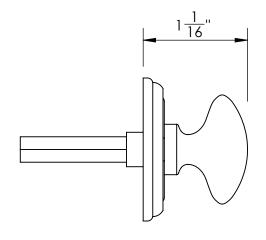

Unless Otherwise Specified:

Dimensions are in inches

All dimensions are from edge, theoretical sharp corner, or hole center.

|        | NAME | DATE    |
|--------|------|---------|
| Drawn: | JHR  | 1/20/15 |
|        |      |         |

Comments:

Ardmore Collection
Oval Thumbturn
with 3/16" Spindle

PART. NO.

49952 & 49953