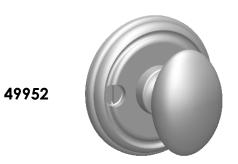

Comments:

Ardmore Collection
Oval Thumbturn
with 3/16" Spindle

PART. NO.

49952 & 49953