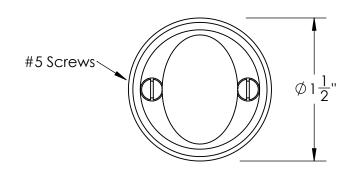

Unless Otherwise Specified:

Dimensions are in inches

All dimensions are from edge, theoretical sharp corner, or hole center.

|        | NAME | DATE    |
|--------|------|---------|
| Drawn: | JHR  | 1/20/15 |
|        |      |         |

Comments:

Ardmore Collection
Oval Thumbturn
with 3/16" Spindle

PART. NO.

49952 & 49953