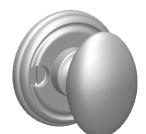

Comments:

Ardmore Collection
Oval Thumbturn
with 3/16" Spindle

PART. NO.

49952 & 49953