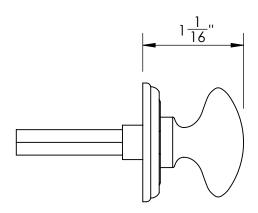

Comments:

Ardmore Collection
Oval Thumbturn
with 3/16" Spindle

PART. NO.

49952 & 49953