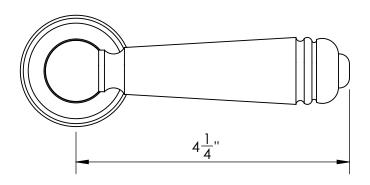

Comments:

TITLE:

**Ardmore Collection** 4 1/4" Lever & 1 3/4" Rose

PART. NO.

49900 49910

49920