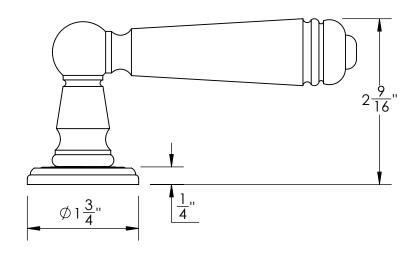

Comments:

TITLE:

**Ardmore Collection** 4 1/4" Lever & 1 3/4" Rose

PART. NO.

49900 49910

49920