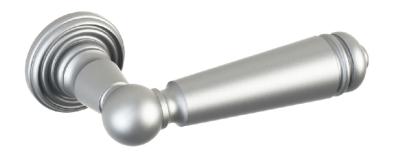

Comments:

TITLE:

**Ardmore Collection** 4 1/4" Lever & 1 3/4" Rose

PART. NO.

49900 49910

49920