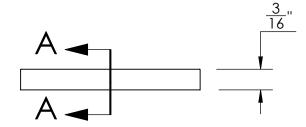

Collar adds 1/8" to required cylinder length

**SECTION A-A** 

Merit Metal Products Inc. 242 Valley Road Warrington, PA 18976 P 215-343-2500 F 215-343-4839 The information contained in this drawing is the sole intellectual property of Merit Metal Products. Any reproduction in part or as a whole without the written permission of Merit Metal Products is prohibited.