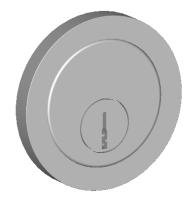

Collar adds 1/8" to required cylinder length



**SECTION A-A** 





Merit Metal Products Inc. 242 Valley Road Warrington, PA 18976 P 215-343-2500 F 215-343-4839 The information contained in this drawing is the sole intellectual property of Merit Metal Products. Any reproduction in part or as a whole without the written permission of Merit Metal Products is prohibited.

Unless Otherwise Specified:

Dimensions are in inches

All dimensions are from edge, theoretical sharp corner, or hole center.

|        | NAME | DATE    |
|--------|------|---------|
| Drawn: | JHR  | 1/20/15 |
|        |      |         |

Comments:

TITLE:

Ardmore Collection Cylinder Collar

PART. NO.

49859