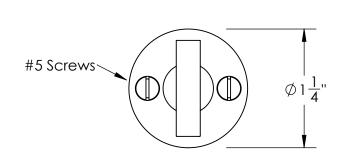

Comments:

Ardmore Collection Rectangular Thumbturn with 3/16" Spindle

PART. NO.

49756REC & 49757REC