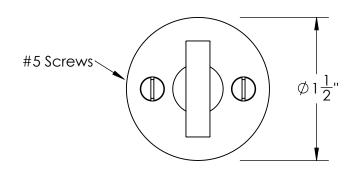

Unless Otherwise Specified:

Dimensions are in inches

All dimensions are from edge, theoretical sharp corner, or hole center.

|        | NAME | DATE    |
|--------|------|---------|
| Drawn: | JHR  | 1/20/15 |
|        |      |         |

Comments:

Ardmore Collection Rectangular Thumbturn with 3/16" Spindle

PART. NO.

49756REC & 49757REC