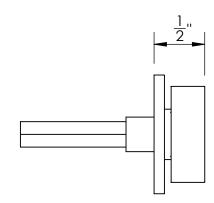

Comments:

Ardmore Collection Rectangular Thumbturn with 3/16" Spindle

PART. NO.

49756REC & 49757REC