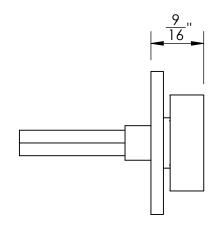

Unless Otherwise Specified:

Dimensions are in inches

All dimensions are from edge, theoretical sharp corner, or hole center.

|        | NAME | DATE    |
|--------|------|---------|
| Drawn: | JHR  | 1/20/15 |
|        |      |         |

Comments:

Ardmore Collection Rectangular Thumbturn with 3/16" Spindle

PART. NO.

49756REC & 49757REC