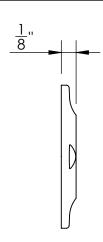

Unless Otherwise Specified:

Dimensions are in inches

All dimensions are from edge, theoretical sharp corner, or hole center.

|        | NAME | DATE    |
|--------|------|---------|
| Drawn: | JHR  | 1/20/15 |
|        |      |         |

Comments:

TITLE:

Ardmore Collection Bit Key Escutcheon

PART. NO.

49568 & 49569