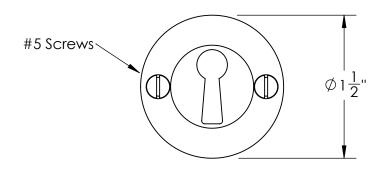

Unless Otherwise Specified:

Dimensions are in inches

All dimensions are from edge, theoretical sharp corner, or hole center.

|        | NAME | DATE    |
|--------|------|---------|
| Drawn: | JHR  | 1/20/15 |
|        |      |         |

Comments:

TITLE:

Ardmore Collection Bit Key Escutcheon

PART. NO.

49568 & 49569