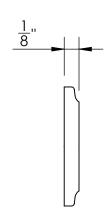

Comments:

TITLE:

Ardmore Collection Bit Key Escutcheon

PART. NO.

49568 & 49569