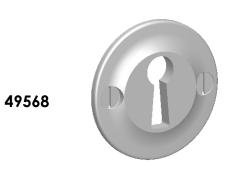

Comments:

TITLE:

Ardmore Collection Bit Key Escutcheon

PART. NO.

49568 & 49569