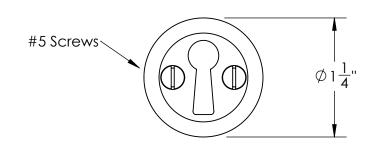

Comments:

TITLE:

Ardmore Collection Bit Key Escutcheon

PART. NO.

49568 & 49569