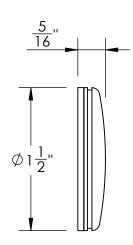

Comments:

Ardmore Collection
Emergency Key Escutcheon
with Swivel Cover

PART. NO.

49565 & 49566