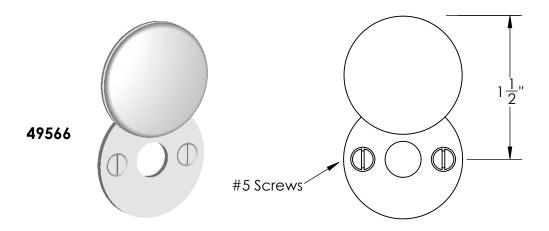

Comments:

Ardmore Collection
Emergency Key Escutcheon
with Swivel Cover

PART. NO.

49565 & 49566