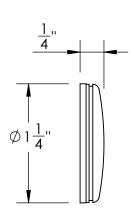

Comments:

Ardmore Collection
Emergency Key Escutcheon
with Swivel Cover

PART. NO.

49565 & 49566