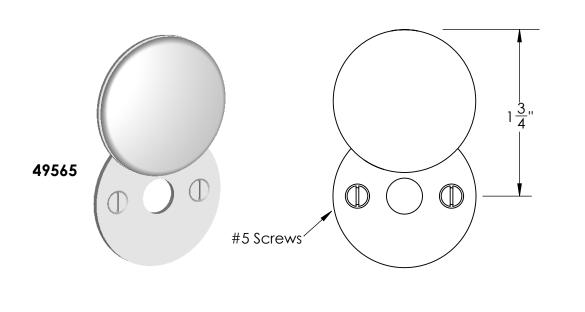

Comments:

Ardmore Collection
Emergency Key Escutcheon
with Swivel Cover

PART. NO.

49565 & 49566