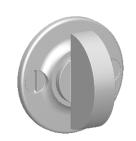

Comments:

Ardmore Collection Modern Thumbturn with 3/16" Spindle

PART. NO.

49556 & 49557