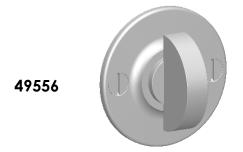

Comments:

Ardmore Collection Modern Thumbturn with 3/16" Spindle

PART. NO.

49556 & 49557