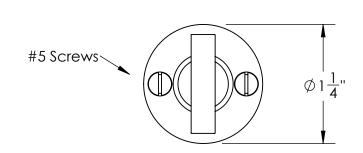

Comments:

Ardmore Collection Modern Thumbturn with 3/16" Spindle

PART. NO.

49556 & 49557