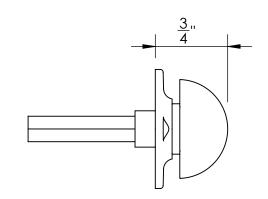

Comments:

Ardmore Collection Modern Thumbturn with 3/16" Spindle

PART. NO.

49556 & 49557