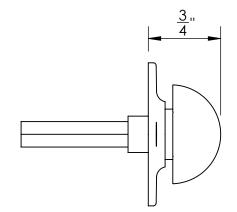

Comments:

Ardmore Collection Modern Thumbturn with 3/16" Spindle

PART. NO.

49556 & 49557