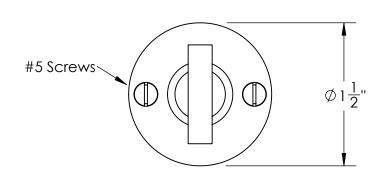

Comments:

Ardmore Collection Modern Thumbturn with 3/16" Spindle

PART. NO.

49556 & 49557