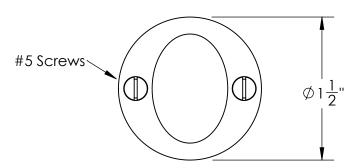

Unless Otherwise Specified:

Dimensions are in inches

All dimensions are from edge, theoretical sharp corner, or hole center.

|        | NAME | DATE    |
|--------|------|---------|
| Drawn: | JHR  | 1/20/15 |
|        |      |         |

Comments:

Ardmore Collection
Oval Thumbturn
with 3/16" Spindle

PART. NO.

49552 & 49553