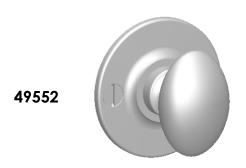

Comments:

Ardmore Collection
Oval Thumbturn
with 3/16" Spindle

PART. NO.

49552 & 49553