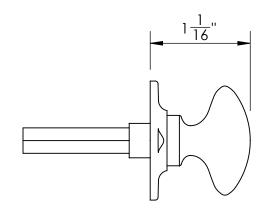

Comments:

Ardmore Collection
Oval Thumbturn
with 3/16" Spindle

PART. NO.

49552 & 49553