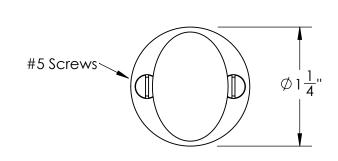

Comments:

Ardmore Collection
Oval Thumbturn
with 3/16" Spindle

PART. NO.

49552 & 49553