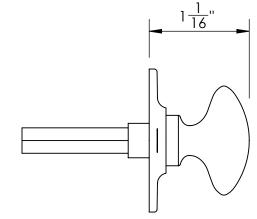

Unless Otherwise Specified:

Dimensions are in inches

All dimensions are from edge, theoretical sharp corner, or hole center.

|        | NAME | DATE    |
|--------|------|---------|
| Drawn: | JHR  | 1/20/15 |
|        |      |         |

Comments:

Ardmore Collection
Oval Thumbturn
with 3/16" Spindle

PART. NO.

49552 & 49553