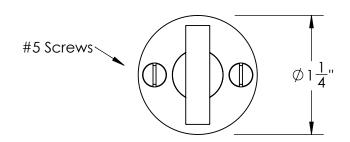

Comments:

Ardmore Collection Modern Thumbturn with 3/16" Spindle

PART. NO.

49456 & 49457