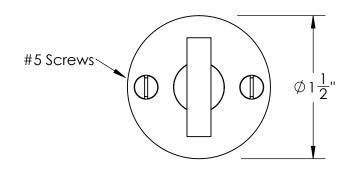

Comments:

Ardmore Collection Modern Thumbturn with 3/16" Spindle

PART. NO.

49456 & 49457