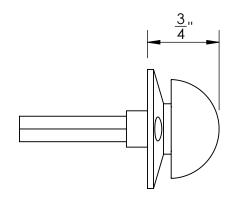

Comments:

Ardmore Collection Modern Thumbturn with 3/16" Spindle

PART. NO.

49456 & 49457