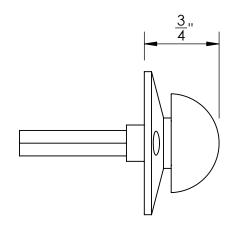

Comments:

Ardmore Collection Modern Thumbturn with 3/16" Spindle

PART. NO.

49456 & 49457