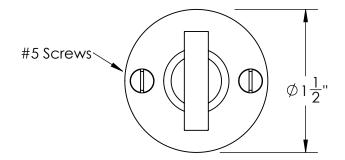

Comments:

Ardmore Collection
Modern Thumbturn
with 3/16" Spindle

PART. NO.

49356 & 49357