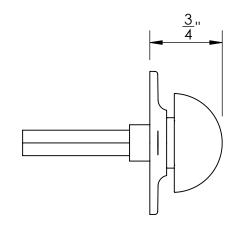

Comments:

Ardmore Collection
Modern Thumbturn
with 3/16" Spindle

PART. NO.

49356 & 49357