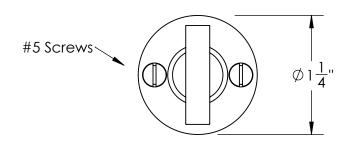

Comments:

Ardmore Collection
Modern Thumbturn
with 3/16" Spindle

PART. NO.

49356 & 49357