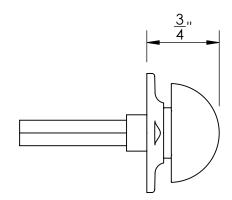

Comments:

Ardmore Collection
Modern Thumbturn
with 3/16" Spindle

PART. NO.

49356 & 49357